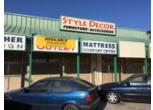

## **PROPERTY FEATURES:**

- ±1,147 SF Divisible Free-Standing Building
- ±30,330 SF Land Parcel
- Commercial Zoning
- Major Street Frontage
- Close Proximity to Santa Ana (5) Freeway at Euclid Street

For more information, please contact: