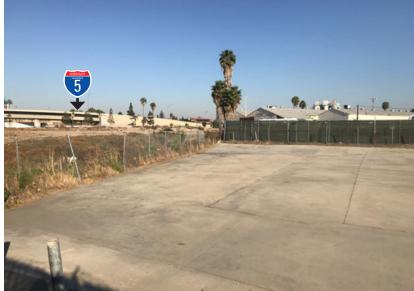

## **PROPERTY FEATURES:**

- ±1,147 SF Divisible Free-Standing Building
- ±30,330 SF Land Parcel
- Commercial Zoning
- Major Street Frontage
- Close Proximity to Santa Ana (5) Freeway at Euclid Street

For more information, please contact: