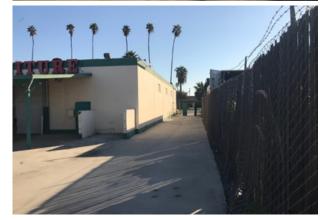

## **PROPERTY FEATURES:**

- ±1,147 SF Divisible Free-Standing Building
- ±30,330 SF Land Parcel
- Commercial Zoning
- Major Street Frontage
- Close Proximity to Santa Ana (5) Freeway at Euclid Street

For more information, please contact: