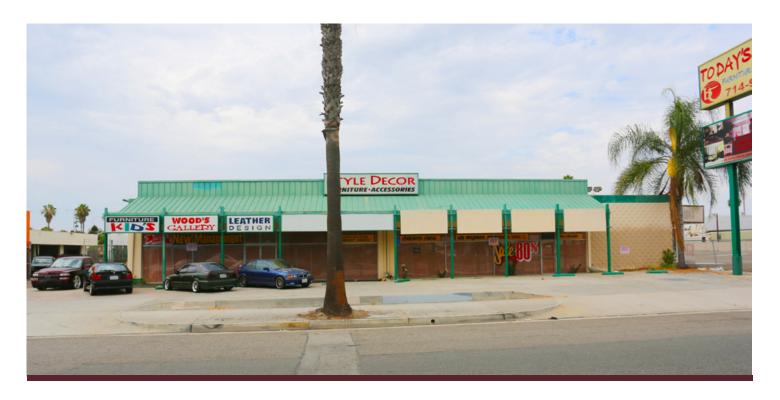

## ANAHEIM DEVELOPMENT OPPORTUNITY 11,147 SF BUILDING ON 30,330 SF LOT 1681 - 1683 W LINCOLN AVENUE, ANAHEIM, CA

## **PROPERTY FEATURES:**

- ±1,147 SF Divisible Free-Standing Building
- ±30,330 SF Land Parcel
- Commercial Zoning
- Major Street Frontage
- Close Proximity to Santa Ana (5) Freeway at Euclid Street

For more information, please contact: