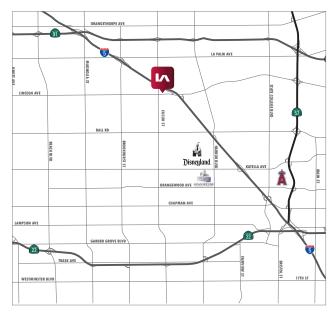

## ANAHEIM DEVELOPMENT OPPORTUNITY 11,147 SF BUILDING ON 30,330 SF LOT 1681 - 1683 W LINCOLN AVENUE, ANAHEIM, CA

## **PROPERTY FEATURES:**

- ±1,147 SF Divisible Free-Standing Building
- ±30,330 SF Land Parcel
- Commercial Zoning
- Major Street Frontage
- Close Proximity to Santa Ana (5) Freeway at Euclid Street

For more information, please contact: