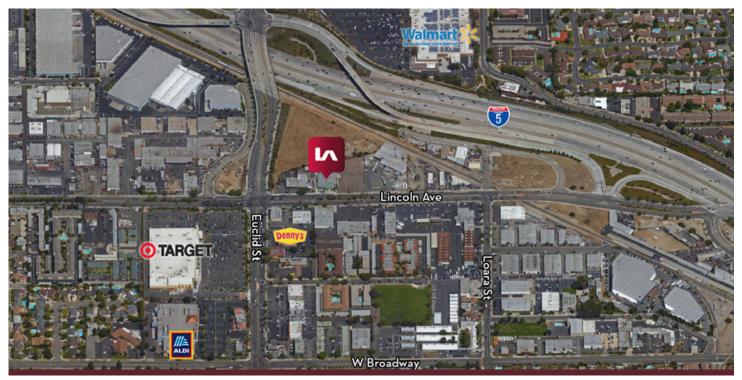

## ANAHEIM DEVELOPMENT OPPORTUNITY 11,147 SF BUILDING ON 30,330 SF LOT 1681 - 1683 W LINCOLN AVENUE, ANAHEIM, CA

## **PROPERTY FEATURES:**

- ±1,147 SF Divisible Free-Standing Building
- ±30,330 SF Land Parcel
- Commercial Zoning
- Major Street Frontage
- Close Proximity to Santa Ana (5) Freeway at Euclid Street

For more information, please contact: