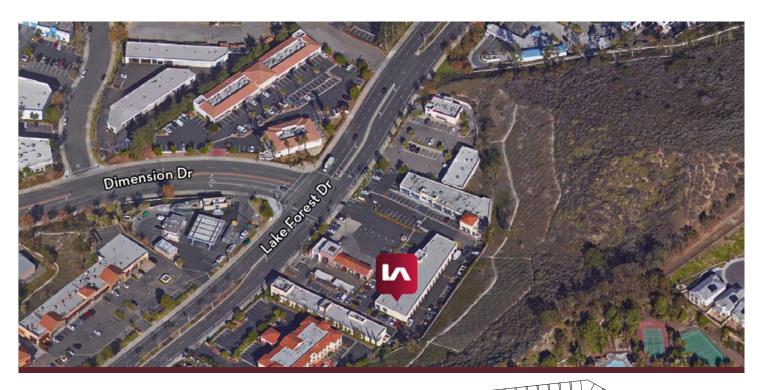

#### **PROPERTY FEATURES:**

- Multi-tenant auto repair facility located on Lake Forest Drive and Dimension Drive close to Baker Ranch, Foothill Ranch and Mission Viejo at the 241 Toll Road.
- 6-7 auto bays
- Recently refurbish office space
- End cap
- 18' clear height
- Minimal office
- Big-O Tire anchor tenant