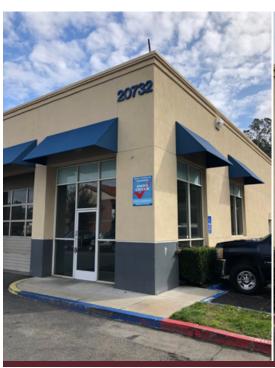

# AVAILABLE FOR LEASE 3,377 SF AUTOMOTIVE REPAIR UNIT 20732 Lake Forest Drive, Lake Forest, CA

#### **PROPERTY FEATURES:**

- Multi-tenant auto repair facility located on Lake Forest Drive and Dimension Drive close to Baker Ranch, Foothill Ranch and Mission Viejo at the 241 Toll Road.
- 6-7 auto bays
- Recently refurbish office space
- End cap
- 18' clear height
- Minimal office
- Big-O Tire anchor tenant