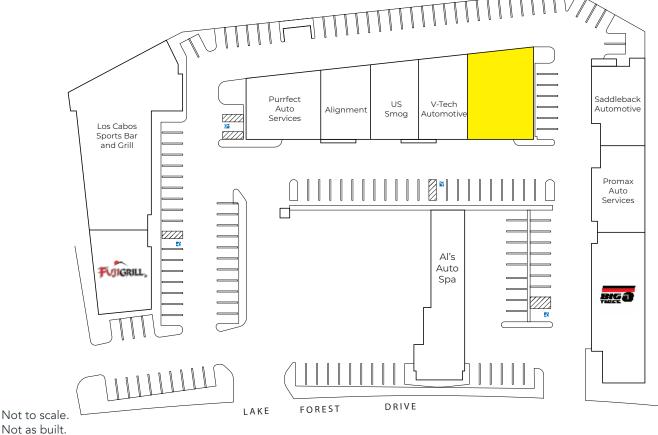

# AVAILABLE FOR LEASE 3,377 SF AUTOMOTIVE REPAIR UNIT 20732 Lake Forest Drive, Lake Forest, CA

#### **PROPERTY FEATURES:**

- Multi-tenant auto repair facility located on Lake Forest Drive and Dimension Drive close to Baker Ranch, Foothill Ranch and Mission Viejo at the 241 Toll Road.
- 6-7 auto bays
- Recently refurbish office space
- End cap
- 18' clear height
- Minimal office
- Big-O Tire anchor tenant

## **AVAILABLE FOR LEASE**3,377 SF AUTOMOTIVE REPAIR UNIT

20732 Lake Forest Drive, Lake Forest, CA

All information furnished regarding property for sale, rental or financing is from sources deemed reliable, but no warranty or representation is made to the accuracy thereof and same is submitted to errors, omissions, change of price, rental or other conditions prior to sale, lease or financing or withdrawal without notice. No liability of any kind is to be imposed on the broker herein.