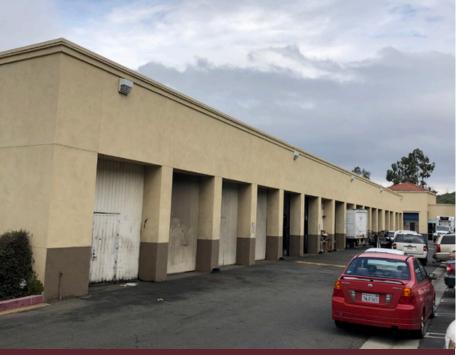

#### **PROPERTY FEATURES:**

- Multi-tenant auto repair facility located on Lake Forest Drive and Dimension Drive close to Baker Ranch, Foothill Ranch and Mission Viejo at the 241 Toll Road.
- 6-7 auto bays
- Recently refurbish office space
- End cap
- 18' clear height
- Minimal office
- Big-O Tire anchor tenant