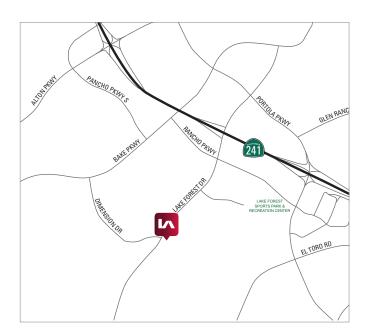

#### **PROPERTY FEATURES:**

- Multi-tenant auto repair facility located on Lake Forest Drive and Dimension Drive close to Baker Ranch, Foothill Ranch and Mission Viejo at the 241 Toll Road.
- 6-7 auto bays
- Recently refurbish office space
- End cap
- 18' clear height
- Minimal office
- Big-O Tire anchor tenant