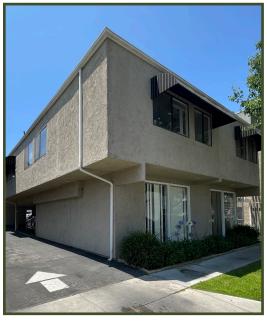

## **Multi-Tenant Office Building For Sale**

## **Features**

- Rare small 5 unit office/commercial building
- Surrounded by restaurants, retail and residential neighborhoods.
- 18 parking spaces (8 covered and 10 uncovered) plus street parking
- Zoned C-G: Commercial General
- Built in 1980
- 4 units on second floor and 1 unit on first floor; 5 units total

# +/- 5,480 square foot 2-story multi-tenant office building

- 6 individual electric meters; Total 800 Amps, 120/240 Volts
- All tenants on month-to-month leases
- In-common men's and women's restrooms.
- Well maintained.
- Close to 405 and 605 Freeway

#### 3562 Howard Ave., Los Alamitos, CA 90720