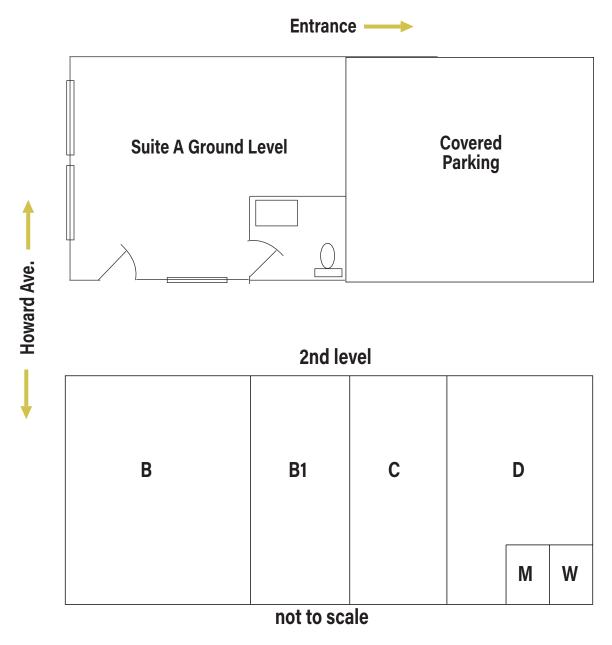

## **Features**

- Rare small 5 unit office/commercial building
- Surrounded by restaurants, retail and residential neighborhoods.
- 18 parking spaces (8 covered and 10 uncovered) plus street parking
- Zoned C-G: Commercial General
- Built in 1980
- 4 units on second floor and 1 unit on first floor; 5 units total

# +/- 5,480 square foot 2-story multi-tenant office building

- 6 individual electric meters; Total 800 Amps, 120/240 Volts
- All tenants on month-to-month leases
- In-common men's and women's restrooms.
- Well maintained.
- Close to 405 and 605 Freeway