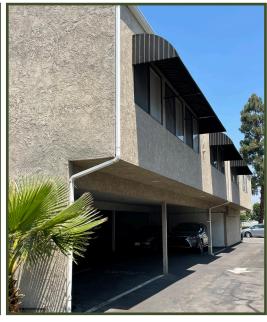

## **Features**

- Rare small 5 unit office/commercial building
- Surrounded by restaurants, retail and residential neighborhoods.
- 18 parking spaces (8 covered and 10 uncovered) plus street parking
- Zoned C-G: Commercial General
- Built in 1980
- 4 units on second floor and 1 unit on first floor; 5 units total

# +/- 5,480 square foot 2-story multi-tenant office building

- 6 individual electric meters; Total 800 Amps, 120/240 Volts
- All tenants on month-to-month leases
- In-common men's and women's restrooms.
- Well maintained.
- Close to 405 and 605 Freeway