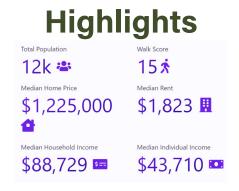

### **Demographics**

**Los Alamitos** (Spanish for '"The Little Cottonwoods"') is a city in Orange County, California. The city was incorporated in March 1960. The adjacent unincorporated community of Rossmoor uses the same 90720 Zip Code in its mailing address, but is not part of the city. The Los Alamitos Race Course is named for the city, but lies in the neighboring city of Cypress.

There are almost 2,000 businesses which include light manufacturing and wholesaler sales. Many retail establishments and restaurants line the City's main thoroughfares, contributing to the City's small town ambience.