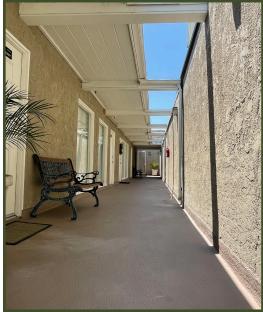

## **Features**

- Rare small 5 unit office/commercial building
- Surrounded by restaurants, retail and residential neighborhoods.
- 18 parking spaces (8 covered and 10 uncovered) plus street parking
- Zoned C-G: Commercial General
- Built in 1980
- 4 units on second floor and 1 unit on first floor; 5 units total

# +/- 5,480 square foot 2-story multi-tenant office building

- 6 individual electric meters; Total 800 Amps, 120/240 Volts
- All tenants on month-to-month leases
- In-common men's and women's restrooms.
- Well maintained.
- Close to 405 and 605 Freeway